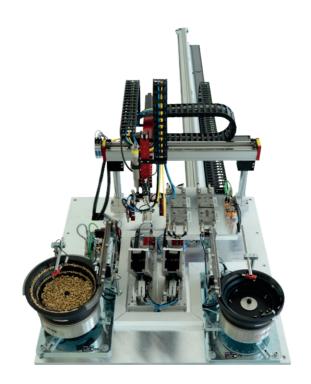

# Modular feeding system

### Modular, Standardized, Proven.

Configurable feeding system from a wide range of modules.

- Configurable
- Modular
- Standardized
- Expandable

Developed and combined from proven modules specifically for your requirements and needs.