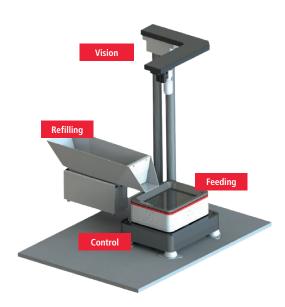

# **Basic system**

# Feeding. Separating. Detecting.

The entry-level system for flexible feeding.

- **)** Easy integration
- Simple operation
- **)** Easy expansion to a diverse range of products
- ) Signal transfer via XY position interface

A fully functional flexible feeding system.