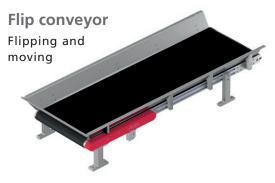

# aflex & flip conveyor.

Choose from an assortment of different sizes of aflex and flip conveyors to match your part size and part geometry.