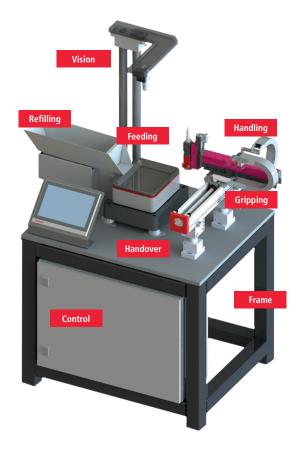

ct
- **)** Easy learning of new products
- Option for checking and sorting the products

Based on your needs, our tailor-made systems – from the component to the complete solution – are available.

# Modular feeding system

### Modular, Standardized, Proven.

Configurable feeding system from a wide range of modules.

- Configurable
- Modular
- Standardized
- Expandable

Developed and combined from proven modules specifically for your requirements and needs.

# aflex compact system

# The standardized pick & place application.

The aflex compact system is an efficient solution for providing smaller parts in any desired position.

### It features:

- **)** Easy integration due to open architecture
- **)** Easy expansion to a diverse range of products
- ) Simple operation
- Compact design





# **Basic system**

# Feeding. Separating. Detecting.

The entry-level system for flexible feeding.

- **)** Easy integration
- Simple operation
- **)** Easy expansion to a diverse range of products
- ) Signal transfer via XY position interface

A fully functional flexible feeding system.

# **Components**

# aflex & flip conveyor.

Choose from an assortment of different sizes of aflex and flip conveyors to match your part size and part geometry.







# aflex 400 lv

Reactive force compensation, tool-free quick-change system and numerous integration options



# Injection molding automation solution

# Feeding. Positioning. Provisioning.

Our application kit for everything to do with injection molding offers system solutions that are individually tailored to your application.

You get