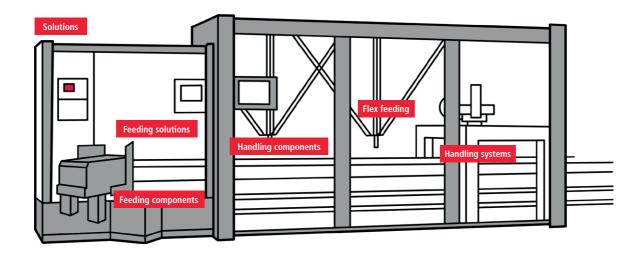

# Handling Frame Refilling Mod Modul Config of mod

# From components to complete solutions.

Flexible feeding solutions enable short changeover times on the system when processing a wide variety of materials. For even greater flexibility.

- ) Different products using one system
- Quick changeover of the system depending on the product
- **)** Easy learning of new products
- Option for checking and sorting the products

Based on your needs, our tailor-made systems – from the component to the complete solution – are available.